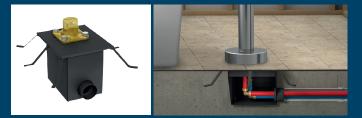

Shower valves are available in THREE CONNECTIONS:

NPT or sweat, PEX and PEX expansion.

Valve roughs MADE IN CANADA.

Quick and easy to install.

**ROUGH AND INSTALLATION BOX** for concrete floors are ideal for installing freestanding tub fillers.