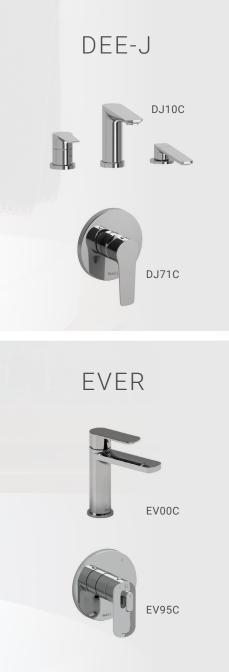

# PRO FOR PROFESSIONALS & PROJECTS

Riobel's Pro series is a Riobel product line designed for professionals and their projects. It features contemporary styling and includes four bathroom faucet collections and four kitchen faucet collections.