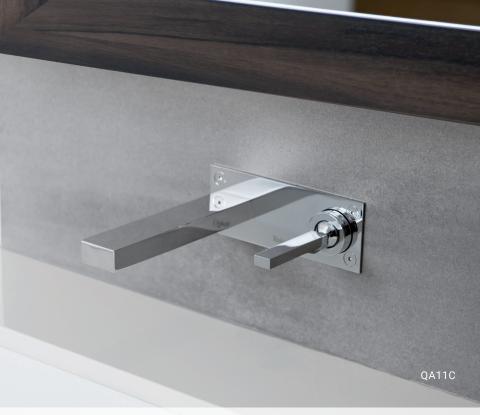

JECTS

Riobel's Pro series is a Riobel product line designed for professionals and their projects. It features contemporary styling and includes four bathroom faucet collections and four kitchen faucet collections.

Designed for plumbers, loved by designers!

### WHY CHOOSE RIOBEL PRO

Riobel Pro valves have **BUILT-IN DIVERTERS**, so you don't have to plumb in a separate shut-off or diverter valve.

Riobel Pro THERMOSTATIC/PRESSURE BALANCE valves stabilize water pressure for steady temperature performance even if the pressure drops by 50%.

Shower valves are available in THREE CONNECTIONS:

NPT or sweat, PEX and PEX expansion.

Valve roughs MADE IN CANADA.

Quick and easy to install.

**ROUGH AND INSTALLATION BOX** for concrete floors are ideal for installing freestanding tub fillers.





Collection Available in Black Finish.

#### new QUADRIK







QAS00C

QA10C

QA97C



Collection Available in Black Finish.

#### new CONIK



C011C



C002C



C097C



EV10C



## KITCHEN











**MONTRÉAL** 1 866 473-8442

**TORONTO** 1 888 287-5354

**VANCOUVER** 1 604 421-5665

RIOBELPRO.CA