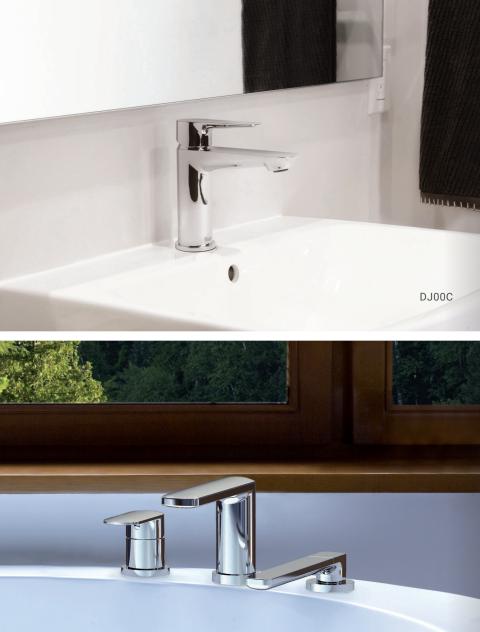

Shower valves are available in THREE CONNECTIONS:

NPT or sweat, PEX and PEX expansion.

Valve roughs MADE IN CANADA.

Quick and easy to install.

**ROUGH AND INSTALLATION BOX** for concrete floors are ideal for installing freestanding tub fillers.